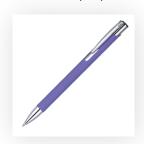

Product and Artwork Proof MOLE- MATE BALL PEN

Your Ref: Quantity: Product Code: TPC982001
Our Ref: Version: 1 Product Colour: PURPLE

**PRINTING CONCERNS:** 

We stock this item in the following colours

## **PANTONE REFERENCE(S)**

Engrave

ARTWORK SCALE 100% Flat Engrave Area: 50mm x 10mm

Product Image for visualisation - colours may vary

The dashed line is to demonstrate print area and will not appear on your printed item