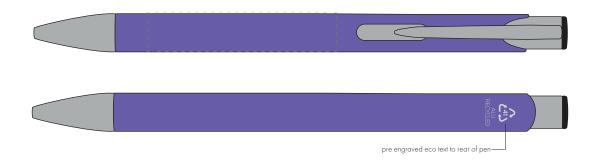

Product and Artwork Proof MOLE- MATE BALL PEN

Your Ref: Quantity: Product Code: TPC982001
Our Ref: Version: 1 Product Colour: PURPLE

**PRINTING CONCERNS:** 

We stock this item in the following colours

## **PANTONE REFERENCE(S)**

Engrave

ARTWORK SCALE 100% Flat Engrave Area: 50mm x 10mm

Product Image for visualisation - colours may vary

The dashed line is to demonstrate print area and will not appear on your printed item